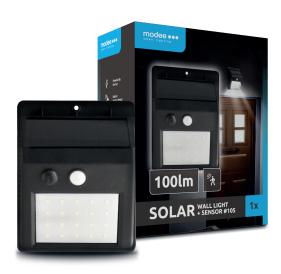

**Product name** Modee Lighting LED Solar Wall Light WS105+sensor

**Valid from** 2022.05.25.

Order it online! www.smokingacc.hu
Email us: info@smokingacc.hu

## **PRODUCT DETAILS**

| Color Mode          | Single Color               |
|---------------------|----------------------------|
| Material            | Plastic                    |
| Shape               | Rectangle                  |
| Wattage reference   | -                          |
| Lumen Output        | Active: 100lm, Sleepy: 3lm |
| Dimmable            | No                         |
| Battery replaceable | Yes                        |
| Power source        | Powered by the Sun         |
| Battery included    | 1x 3,7V 18650 Li-ion       |
|                     | Rechargeable 1200mAh       |
|                     | battery                    |
| Modes               | On/Off, Active + Sleepy    |
| Wire                | Not required               |
| Included            | 4x Mounting screws         |
|                     | 4x Wall plugs              |
| Dimensions          | 8.7x4.3x11.5cm             |
| Lifetime            | 6-8h                       |
| Worktime            | 60.000h                    |
| IP                  | IP44                       |